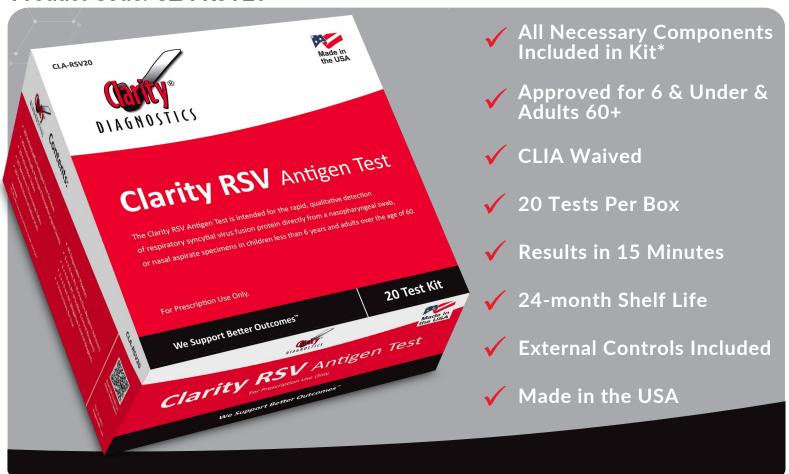

## The Clarity RSV Antigen Test

The Clarity Diagnostics RSV Antigen test is designed for the qualitative detection of respiratory syncytial virus antigen fusion protein directly from nasopharyngeal swab or nasal aspirate specimens. The kit includes all components to run a nasopharyngeal specimen, no additional components necessary. Proudly made in the USA!

**Product Code: CLA-RSV20** 

**Kit Includes:** • 20 Individually Packaged Test Devices • 20 Individually Packaged Nasopharyngeal Swabs • 20 Extraction Tubes • 20 Specimen Processing Tubes • 20 Sterile Normal Saline Vials • 40 Disposable Pipettes • 1 x 2.0 mL R1 (Extraction Reagent Solution) • 1 x 1.0 mL PC (Positive Control Reagent) & • Instructions for Use.